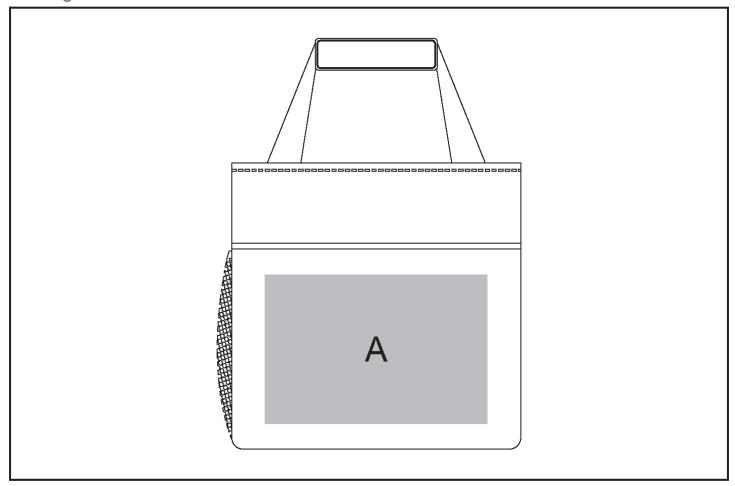

## **Branding Options:**

| Position | Branding Method (Branding Code) | No. of Colours | Dimension               |
|----------|---------------------------------|----------------|-------------------------|
| А        | Screen Print (SA)               | 6 Colours      | 200mm wide x 130mm high |
| А        | Digital Direct Transfer (DDT-D) | Full Colour    | 105mm wide x 74mm high  |
| А        | Digital Direct Transfer (DDT-A) | Full Colour    | 140mm wide x 95mm high  |